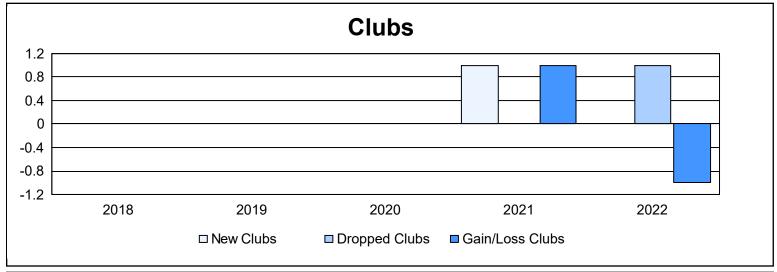

District 109 A

As of June 2022 Cumulative

| Year      | New<br>Clubs | Dropped<br>Clubs | Gain/<br>Loss<br>Clubs | New<br>Members | Charter<br>Members | Reinstate<br>Members | Transfer<br>Members | Total<br>Member<br>Added | Total<br>Members<br>Dropped | Gain/<br>Loss<br>Members |
|-----------|--------------|------------------|------------------------|----------------|--------------------|----------------------|---------------------|--------------------------|-----------------------------|--------------------------|
| 2017-2018 | 0            | 0                | 0                      | 98             | 4                  | 1                    | 5                   | 108                      | 104                         | 4                        |
| 2018-2019 | 0            | 0                | 0                      | 70             | 0                  | 4                    | 4                   | 78                       | 96                          | -18                      |
| 2019-2020 | 0            | 0                | 0                      | 34             | 0                  | 1                    | 4                   | 39                       | 81                          | -42                      |
| 2020-2021 | 1            | 0                | 1                      | 34             | 46                 | 1                    | 2                   | 83                       | 62                          | 21                       |
| 2021-2022 | 0            | 1                | -1                     | 93             | 1                  | 22                   | 6                   | 122                      | 129                         | -7                       |
| Average   | 0            | 0                | 0                      | 66             | 10                 | 6                    | 4                   | 86                       | 94                          | -8                       |