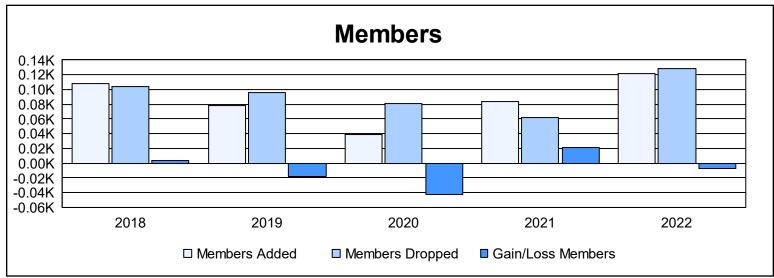

District 109 A

As of June 2022 Cumulative

| Year      | New<br>Clubs | Dropped<br>Clubs | Gain/<br>Loss<br>Clubs | New<br>Members | Charter<br>Members | Reinstate<br>Members | Transfer<br>Members | Total<br>Member<br>Added | Total<br>Members<br>Dropped | Gain/<br>Loss<br>Members |
|-----------|--------------|------------------|------------------------|----------------|--------------------|----------------------|---------------------|--------------------------|-----------------------------|--------------------------|
| 2017-2018 | 0            | 0                | 0                      | 98             | 4                  | 1                    | 5                   | 108                      | 104                         | 4                        |
| 2018-2019 | 0            | 0                | 0                      | 70             | 0                  | 4                    | 4                   | 78                       | 96                          | -18                      |
| 2019-2020 | 0            | 0                | 0                      | 34             | 0                  | 1                    | 4                   | 39                       | 81                          | -42                      |
| 2020-2021 | 1            | 0                | 1                      | 34             | 46                 | 1                    | 2                   | 83                       | 62                          | 21                       |
| 2021-2022 | 0            | 1                | -1                     | 93             | 1                  | 22                   | 6                   | 122                      | 129                         | -7                       |
| Average   | 0            | 0                | 0                      | 66             | 10                 | 6                    | 4                   | 86                       | 94                          | -8                       |